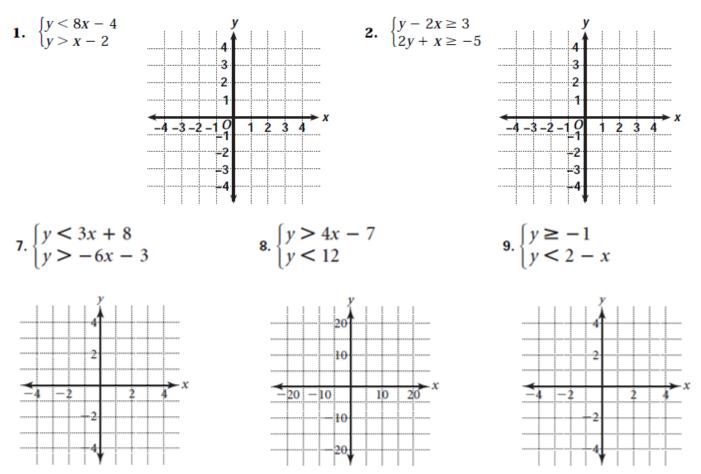

2. Complete all items on Problem Solving Q3-3 and

3. turn it in before leaving class today.

NAME

BLOCK\_\_\_\_\_DESK #\_\_\_\_\_

Monday's worksheet con't q3-3.

Graph each system of inequalities on the grid provided.