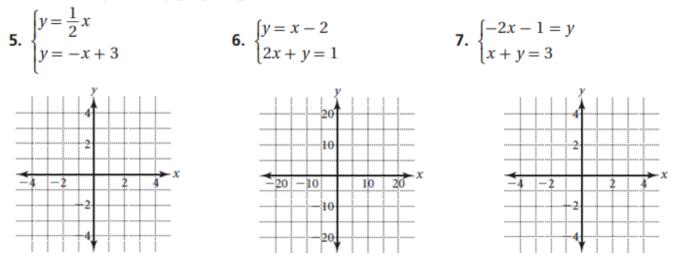

Solve these systems of EQUATIONS (this is the stuff from last week, these are not inequalities like the above.) **Solve each system by graphing.** 