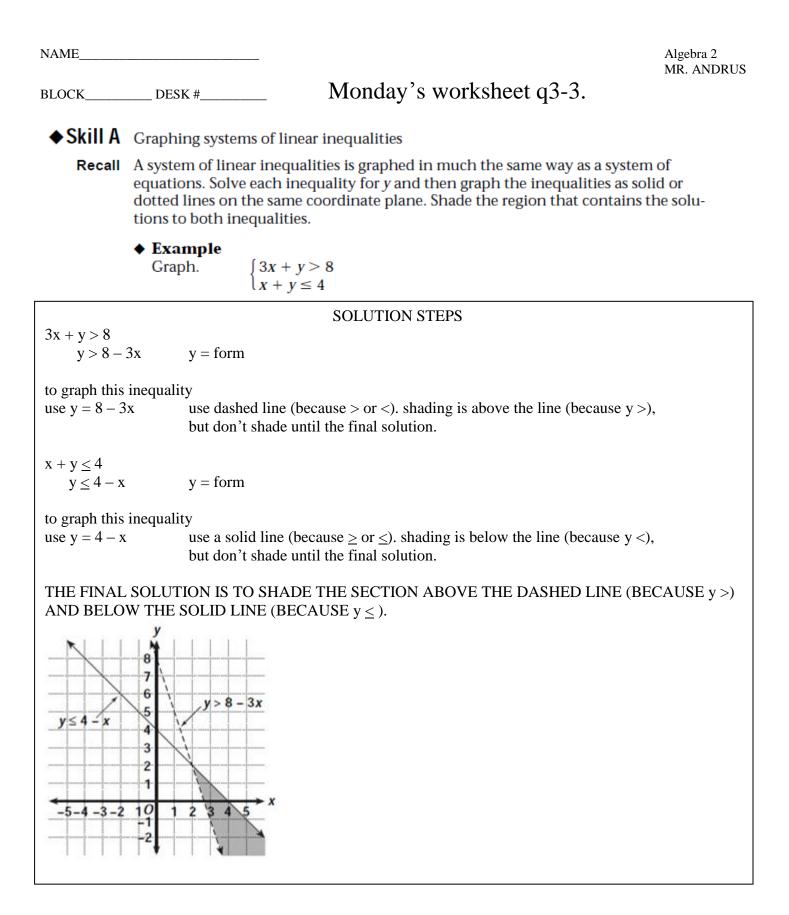

| SS ON THURSDAY) $\rightarrow$                                                                                                                                                                                                                                                        | Please complete the weekly test today.                                                                                                           |

2. Complete all items on Problem Solving Q3-3 and

3. turn it in before leaving class today.



NAME

BLOCK\_\_\_\_\_DESK #\_\_\_\_\_

Monday's worksheet con't q3-3.

Graph each system of inequalities on the grid provided.



Solve these systems of EQUATIONS (this is the stuff from last week, these are not inequalities like the above.) **Solve each system by graphing.**